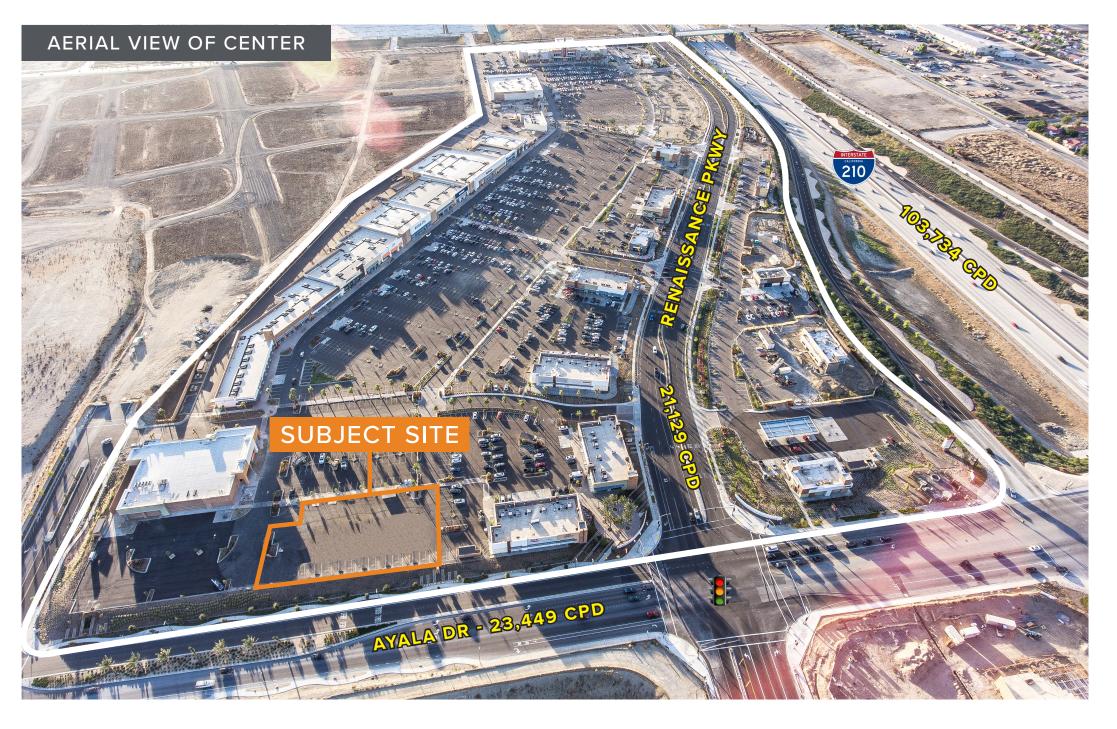

## GROUND LEASE (0.862 ACRES | 37,560 SF LAND)

- Premium location along Ayala Drive just south of the 210 Freeway
- Adjacent to the main food court area in the project and the new Grocery Outlet
- · Site can accommodate a drive thru
- Utilities in place and all on site work is completed

- Excellent owner user opportunity
- Opportunity to join Renaissance Marketplace in Rialto anchored by Cinemark Theaters, 24 Hour Fitness, Burlington, Ross, Party City, Old Navy, ULTA and Five Below.
- APN # 0264-152-01-0000