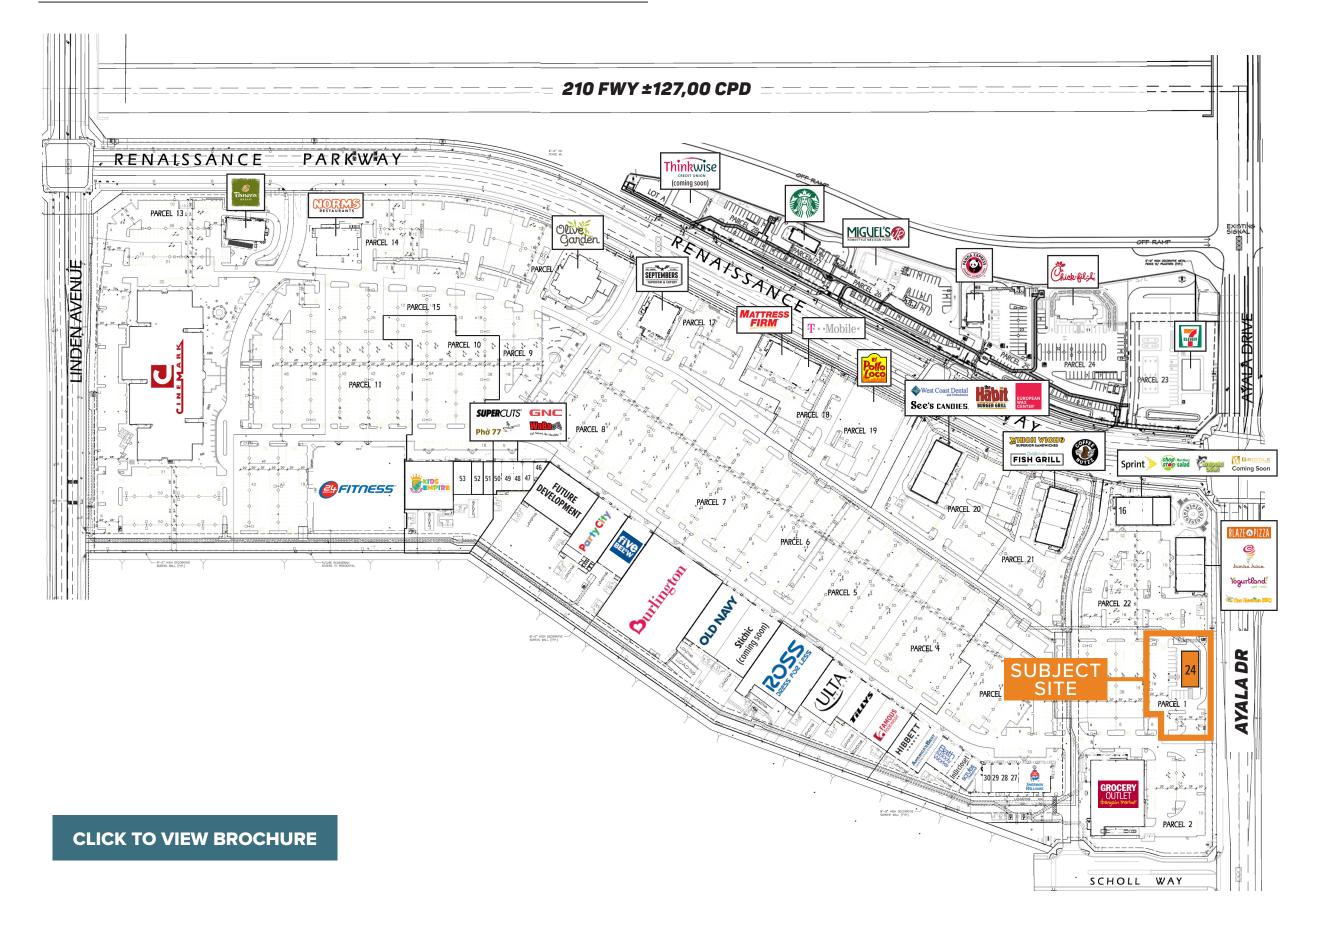

## GROUND LEASE (0.862 ACRES | 37,560 SF LAND)

- Premium location along Ayala Drive just south of the 210 Freeway
- Adjacent to the main food court area in the project and the new Grocery Outlet
- · Site can accommodate a drive thru
- Utilities in place and all on site work is completed

- Excellent owner user opportunity
- Opportunity to join Renaissance Marketplace in Rialto anchored by Cinemark Theaters, 24 Hour Fitness, Burlington, Ross, Party City, Old Navy, ULTA and Five Below.
- APN # 0264-152-01-0000